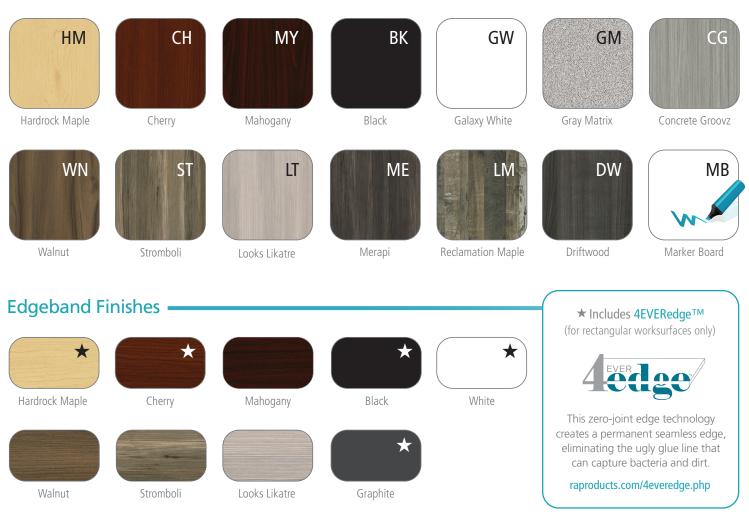

# Carightangle<sup>®</sup>

Our thermally fused 11/8" high-density laminate worksurface is available in fourteen colors, which can be paired with any of our nine PVC Flexedge® edgeband colors (or five 4EVERedge™ seamless options - indicated below).

#### Worksurface Finishes

### Standard RightAngle™ Finishes

| Worksurface Finish                                                                                                                 | Edgeband Finish |
|------------------------------------------------------------------------------------------------------------------------------------|-----------------|
| Hardrock Maple (HM), Cherry (CH), Mahogany (MY), Black (BK),<br>Galaxy White (GW), Walnut (WN), Stromboli (ST), Looks Likatre (LT) | Matching Color  |
| Driftwood (DW), Concrete Groovz (CG), Merapi (ME), Reclamation Maple (LM)                                                          | Graphite        |
| Gray Matrix (GM)                                                                                                                   | Black           |

If not otherwise specified, worksurface and edgeband finishes will be paired in the combinations listed above.