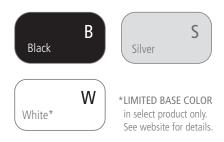

## **FINISH OPTIONS**

# Carightangle<sup>®</sup>

Our thermally fused 11/8" high-density laminate worksurface is available in fourteen colors, which can be paired with any of our nine PVC Flexedge® edgeband colors (or five 4EVERedge™ seamless options - indicated below).

Custom colors and high pressure laminate (HPL) available as special order - contact Customer Service for details.

#### Worksurface Finishes



#### **Base Finishes**



### Standard RightAngle™ Finishes

| Worksurface Finish                                                                                                                 | Edgeband Finish |
|------------------------------------------------------------------------------------------------------------------------------------|-----------------|
| Hardrock Maple (HM), Cherry (CH), Mahogany (MY), Black (BK),<br>Galaxy White (GW), Walnut (WN), Stromboli (ST), Looks Likatre (LT) | Matching Color  |
| Driftwood (DW), Concrete Groovz (CG), Merapi (ME), Reclamation Maple (LM)                                                          | Graphite        |
| Gray Matrix (GM)                                                                                                                   | Black