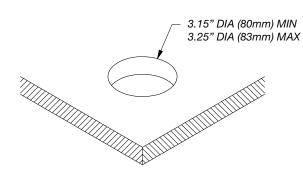

arranty: 2 yearsCharging Area:1 coil
- Material: Aluminim Alloy, ABS

#### Package contains

- · Wireless charging pad
- 48" (1.2 meter) USB cable
- User Manual
- With or without adaptive fast charge wall charger (See ordering table)

# ORDERING TABLE

|  | 18000 | TC-WC1-BLK CHARGER WITH POWER SUPPLY    |
|--|-------|-----------------------------------------|
|  | 18001 | TC-WC1-BLK-NPS CHARGER W/O POWER SUPPLY |
|  | 18002 | TC-WC1-WHT CHARGER WITH POWER SUPPLY    |
|  | 18003 | TC-WC1-WHT-NPS CHARGER W/O POWER SUPPLY |

#### FSR Inc.

244 Bergen Boulevard, Woodland Park, NJ 07424 Phone: 973.785.4347 · Fax: 973.785.4207

Order Desk: 1-800-332-FSR1

Web: www.fsrinc.com · E-mail: sales@fsrinc.com LIT1650

## **INSTALLATION INSTRUCTIONS**

#### 1. DETERMINE TC-WC1 LOCATION AND DRILL HOLE.



#### 2. INSERT TC-WC1 INTO HOLE.



#### 3. SECURE TC-WC1 WITH COLLAR. USE INCLUDED SPANNING TOOL TO SECURE TIGHTLY.



#### 4. MAKE CONNECTIONS AS REQUIRED.

#### 5. LAY DEVICE ON TOP OF CHARGER TO CHARGE DEVICE.













Specifications are subject

to change without notice.