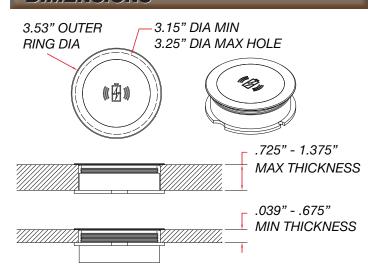

# TC-WC1 In-Table Wireless Charger





# DESCRIPTION

The TC-WC1 In-Table Wireless Charger is compatible with all Qi Standard Devices and will fast charge any Samsung device with wireless adaptive fast charging as long as the unit is powered by an adaptive fast charge power supply. FSR provides these power supplies with certain models (See ordering table). The unit mounts through a hole cut in the table and is easily secured from under the table with the supplied threaded collar. The wireless charger is offered in Black or White to blend with the décor.

# **DIMENSIONS**



# **FEATURES**

- Convenient Simple Installation
- Water Resistant
- Anti-Skid Surface
- Fast Charging
- Available in Black or White
- Aluminum Bezel

## **SPECIFICATIONS**

- Output: 10W (5V-1A; 9V-1.2A)
   Qi Standard: Version WPC1.2
- Charging Distance: 0-.313" (0-8mm)
- Charging Efficiency: 75% max
- Warranty: 2 yearsCharging Area:1 coil
- Material: Aluminim Alloy, ABS

#### Package contains

- · Wireless charging pad
- 48" (1.2 meter) USB cable
- User Manual
- With or without adaptive fast charge wall charger (See ordering table)

# ORDERING TABLE

|  | 18000 | TC-WC1-BLK CHARGER WITH POWER SUPPLY    |
|--|-------|-----------------------------------------|
|  | 18001 | TC-WC1-BLK-NPS CHARGER W/O POWER SUPPLY |
|  | 18002 | TC-WC1-WHT CHARGER WITH POWER SUPPLY    |
|  | 18003 | TC-WC