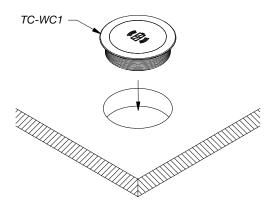

#### 2. INSERT TC-WC1 INTO HOLE.

#### 3. SECURE TC-WC1 WITH COLLAR. USE INCLUDED SPANNING TOOL TO SECURE TIGHTLY.