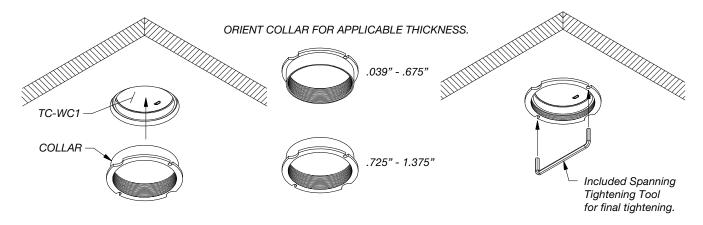

#### 3. SECURE TC-WC1 WITH COLLAR. USE INCLUDED SPANNING TOOL TO SECURE TIGHTLY.