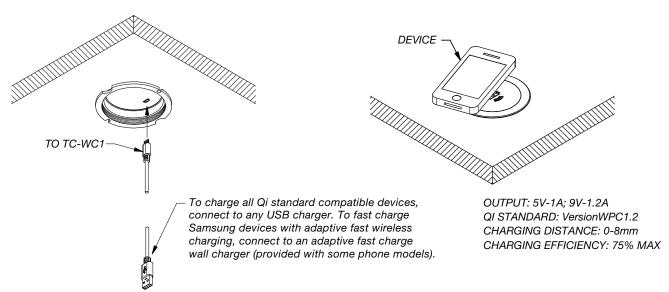

#### 4. MAKE CONNECTIONS AS REQUIRED.

#### 5. LAY DEVICE ON TOP OF CHARGER TO CHARGE DEVICE.

Specifications are subject

to change without notice.

## **SPECIFICATIONS**

- Output: 10W (5V-1A; 9V-1.2A)
   Qi Standard: Version WPC1.2
- Charging Distance: 0-.313" (0-8mm)
- Charging Efficiency: 75% max
- Warranty: 2 yearsCharging Area:1 coil
- Material: Aluminim Alloy, ABS