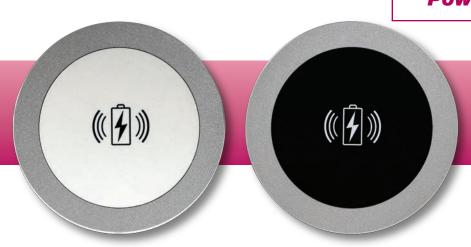

# DESCRIPTION

The TC-WC1 In-Table Wireless Charger is compatible with all Qi Standard Devices and will fast charge any Samsung device with wireless adaptive fast charging as long as the unit is powered by an adaptive fast charge power supply. FSR provides these power supplies with certain models (See ordering table). The unit mounts through a hole cut in the table and is easily secured from under the table with the supplied threaded collar. The wireless charger is offered in Black or White to blend with the décor.

# **FEATURES**

- Convenient Simple Installation
- Water Resistant
- Anti-Skid Surface
- Fast Charging
- Available in Black or White
- Aluminum Bezel