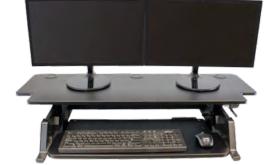

## **Helium Surface XL**

- Comes **completely assembled** and requires no tools for installation
- Compact footprint, easily fits onto a 24" deep desk
- Gas assisted height adjustment, quiet and infinite height positioning through 14.6"
- A large primary work surface can be extended 20" above the desk
- The primary work surface is 42" wide to accommodate **two 27" monitors**, monitor arms, an Apple iMac<sup>®</sup> or laptop with monitor
- Three primary work surface grommet holes, allow for cable management
- Keyboard surface adjusts with the primary work surface
- 20° (-10°/+10°) of keyboard ergonomic tilt
- Weight: 43 lbs.
- Capacity: 45 lbs.
- Tested to 15,000 cycles
- Two year warranty
- Lead time: 10 business days