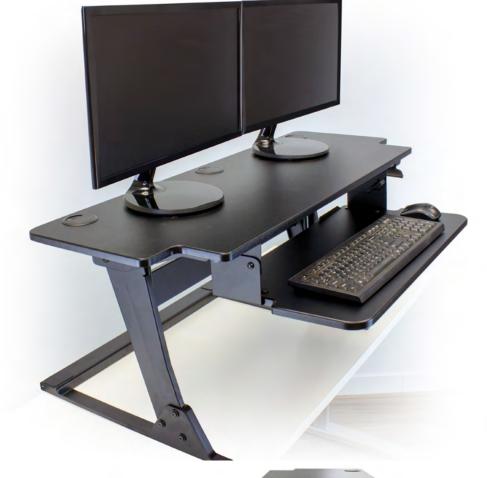

## **Helium Surface XL**

- Comes **completely assembled** and requires no tools for installation
- Compact footprint, easily fits onto a 24" deep desk
- Gas assisted height adjustment, quiet and infinite height positioning through 14.6"
- A large primary work surface can be extended 20" above the desk
- The primary work surface is 42" wide to accommodate **two 27" monitors**, monitor arms, an Apple iMac<sup>®</sup> or laptop with monitor
- Three primary work surface grommet holes, allow for cable management
- Keyboard surface adjusts with the primary work surface
- 20° (-10°/+10°) of keyboard ergonomic tilt
- Weight: 43 lbs.
- Capacity: 45 lbs.
- Tested to 15,000 cycles
- Two year warranty
- Lead time: 10 business days

Model: HHS2342B