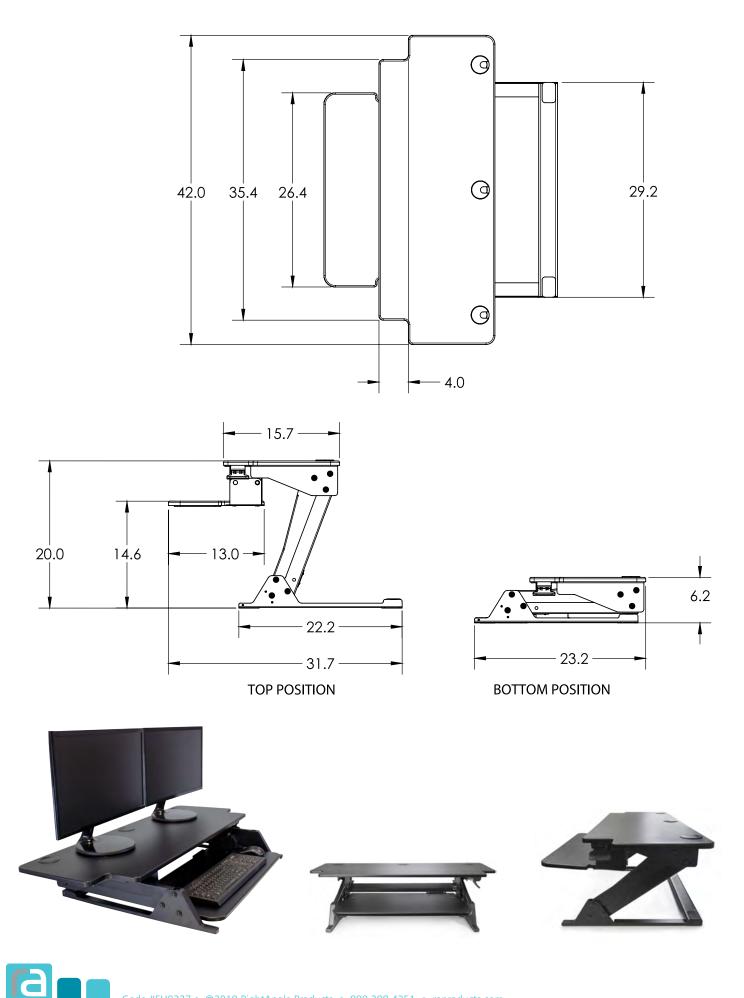

## **Helium Surface XL**

- Comes **completely assembled** and requires no tools for installation
- Compact footprint, easily fits onto a 24" deep desk
- Gas assisted height adjustment, quiet and infinite height positioning through 14.6"
- A large primary work surface can be extended 20" above the desk
- The primary work surface is 42" wide to accommodate **two 27" monitors**, monitor arms, an Apple iMac<sup>®</sup> or laptop with monitor
- Three primary work surface grommet holes, allow for cable management
- Keyboard surface adjusts with the primary work surface
- 20° (-10°/+10°) of keyboard ergonomic tilt
- Weight: 43 lbs.
- Capacity: 45 lbs.
- Tested to 15,000 cycles
- Two year warranty
- Lead time: 10 business days

Model: HHS2342B