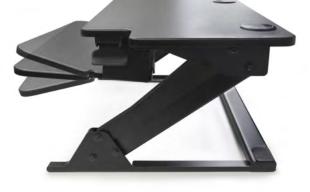

## **Helium Surface XL**

- Comes **completely assembled** and requires no tools for installation
- Compact footprint, easily fits onto a 24" deep desk
- Gas assisted height adjustment, quiet and infinite height positioning through 14.6"
- A large primary work surface can be extended 20" above the desk
- The primary work surface is 42" wide to accommodate **two 27" monitors**, monitor arms, an Apple iMac<sup>®</sup> or laptop with monitor
- Three primary work surface grommet holes, allow for cable management
- Keyboard surface adjusts with the primary work surface
- 20° (-10°/+10°) of keyboard ergonomic tilt
- Weight: 43 lbs.
- Capacity: 45 lbs.
- Tested to 15,000 cycles
- Two year warranty
- Lead time: 10 business days