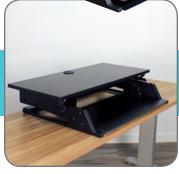

## Helium Surface HHS2335BB-TAA

- Ships fully assembled
- Compact footprint, easily fits onto a 24" deep desk
- Gas assisted height adjustment, quiet and infinite height positioning through 13.8"
- A large primary work surface can be extended 20" above the desk
- The primary work surface is large enough to fit two x 24" monitors, an Apple iMac, a monitor arm or a laptop
- Grommet mount opening on the primary work surface allows for cable management or mounting a monitor arm
- Unique 20° (-10°/+10°) of keyboard ergonomic tilt
- Keyboard sits **flush** on worksurface
- Tested to 15,000 cycles
- Capacity: 35 lbs.
- Weight: 40 lbs.
- Two year warranty