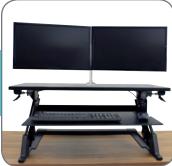

## Helium Surface HHS2335BB-TAA

- Ships fully assembled
- Compact footprint, easily fits onto a 24" deep desk
- Gas assisted height adjustment, quiet and infinite height positioning through 13.8"
- A large primary work surface can be extended 20" above the desk
- The primary work surface is large enough to fit two x 24" monitors, an Apple iMac, a monitor arm or a laptop
- Grommet mount opening on the primary work surface allows for cable management or mounting a monitor arm
- Unique 20° (-10°/+10°) of keyboard ergonomic tilt
- Keyboard sits **flush** on worksurface
- Tested to 15,000 cycles
- Capacity: 35 lbs.
- Weight: 40 lbs.
- Two year warranty