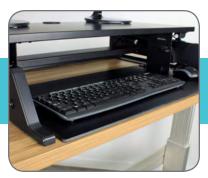

## Helium Surface HHS2335BB-TAA

- Ships fully assembled
- Compact footprint, easily fits onto a 24" deep desk
- Gas assisted height adjustment, quiet and infinite height positioning through 13.8"
- A large primary work surface can be extended 20" above the desk
- The primary work surface is large enough to fit two x 24" monitors, an Apple iMac, a monitor arm or a laptop
- Grommet mount opening on the primary work surface allows for cable management or mounting a monitor arm
- Unique 20° (-10°/+10°) of keyboard ergonomic tilt
- Keyboard sits **flush** on worksurface
- Tested to 15,000 cycles
- Capacity: 35 lbs.
- Weight: 40 lbs.
- Two year warranty