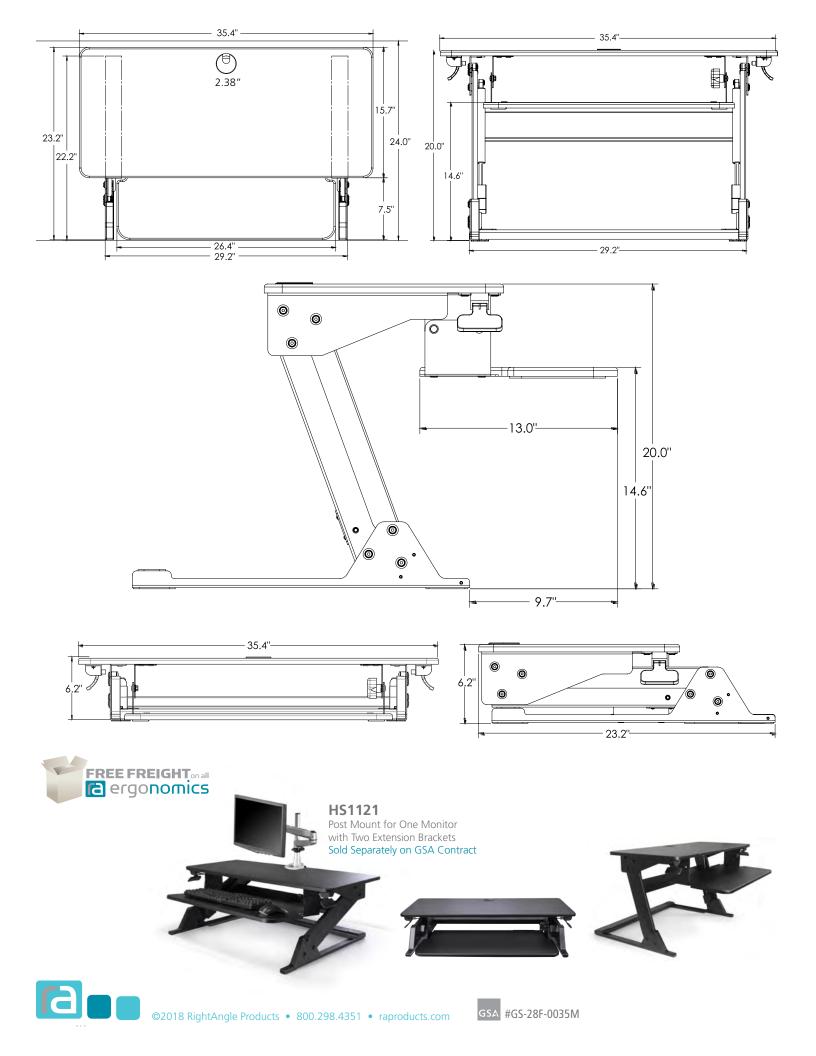

## Helium Surface HHS2335BB-TAA

- Ships fully assembled
- Compact footprint, easily fits onto a 24" deep desk
- Gas assisted height adjustment, quiet and infinite height positioning through 13.8"
- A large primary work surface can be extended 20" above the desk
- The primary work surface is large enough to fit two x 24" monitors, an Apple iMac, a monitor arm or a laptop
- Grommet mount opening on the primary work surface allows for cable management or mounting a monitor arm
- Unique 20° (-10°/+10°) of keyboard ergonomic tilt
- Keyboard sits **flush** on worksurface
- Tested to 15,000 cycles
- Capacity: 35 lbs.
- Weight: 40 lbs.
- Two year warranty