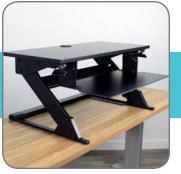

## Helium Surface HHS2335BB-TAA

- Ships fully assembled
- Compact footprint, easily fits onto a 24" deep desk
- Gas assisted height adjustment, quiet and infinite height positioning through 13.8"
- A large primary work surface can be extended 20" above the desk
- The primary work surface is large enough to fit two x 24" monitors, an Apple iMac, a monitor arm or a laptop
- Grommet mount opening on the primary work surface allows for cable management or mounting a monitor arm
- Unique 20° (-10°/+10°) of keyboard ergonomic tilt
- Keyboard sits **flush** on worksurface
- Tested to 15,000 cycles
- Capacity: 35 lbs.
- Weight: 40 lbs.
- Two year warranty