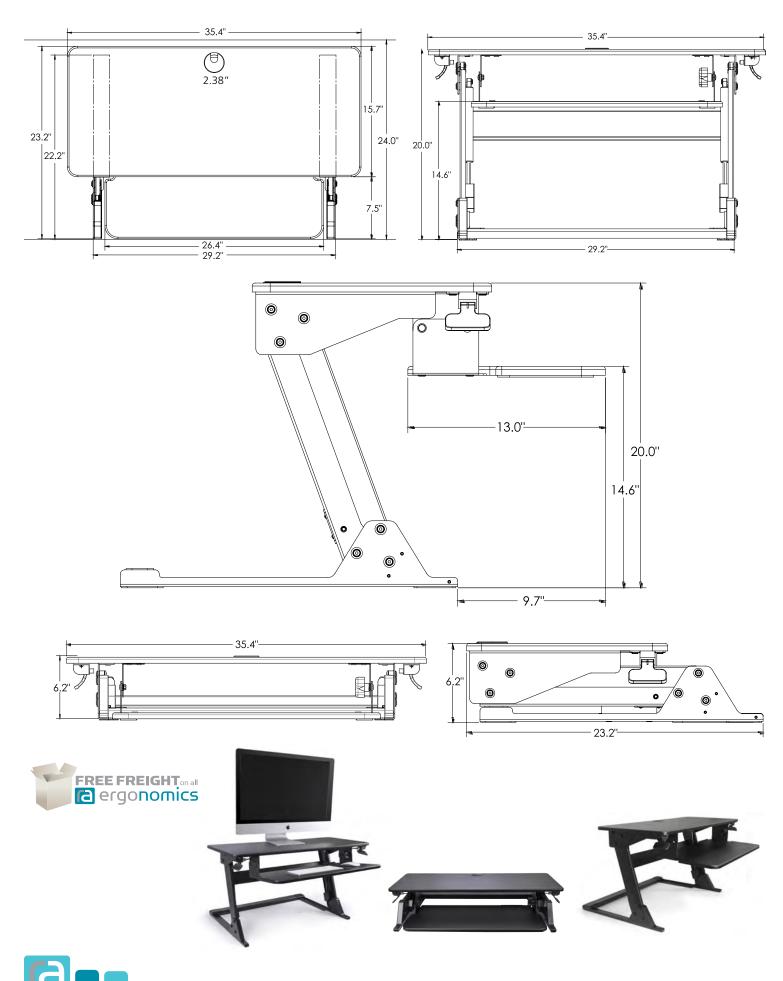

## **Helium Surface**

- Comes **completely assembled** and requires no tools for installation
- Compact footprint, easily fits onto a 24" deep desk
- Gas assisted height adjustment, quiet and infinite height positioning through 13.8"
- A large primary work surface can be extended 20" above the desk
- The primary work surface is large enough to fit two x 24" monitors, an Apple iMac®, a monitor arm or a laptop
- Grommet mount opening on the primary work surface allows for cable management or mounting a monitor arm
- 20° (-10°/+10°) of keyboard ergonomic tilt
- Tested to 15,000 cycles
- Capacity: 35 lbs.
- Weight: 40 lbs.
- Two year warranty