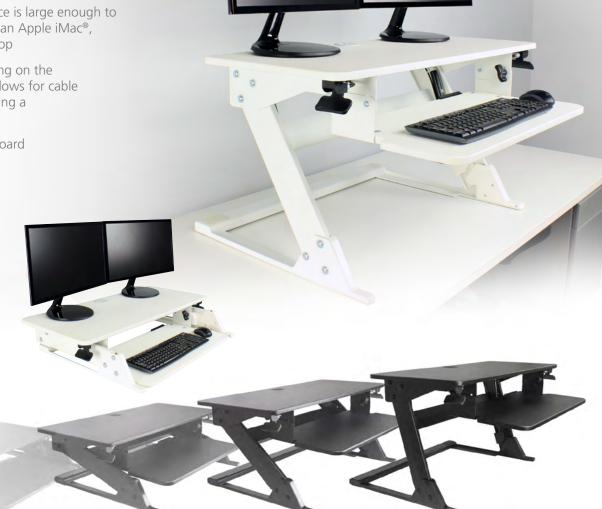

## **Helium Surface**

- Comes **completely assembled** and requires no tools for installation
- Compact footprint, easily fits onto a 24" deep desk
- Gas assisted height adjustment, quiet and infinite height positioning through 13.8"
- A large primary work surface can be extended 20" above the desk
- The primary work surface is large enough to fit two x 24" monitors, an Apple iMac®, a monitor arm or a laptop
- Grommet mount opening on the primary work surface allows for cable management or mounting a monitor arm
- 20° (-10°/+10°) of keyboard ergonomic tilt
- Tested to 15,000 cycles
- Capacity: 35 lbs.
- Weight: 40 lbs.
- Two year warranty

## **Available Colors:**

Black

White

The Helium Surface is compliant with California's Safe Drinking Water & Toxic Enforcement Act of 1986 and does not contain any listed chemicals at concentrations that would require a product warning.