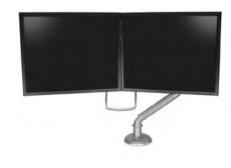

## **Dual Monitor Arm Handle with Crossbar**

• Control your dual monitors as a whole unit with **one touch point**.

- Minimal installation, mounts in seconds.
- Easily retrofit to dual monitor arm model HSGHD without the need to un-install your monitors.
- **Ergonomic and functional**, allows the arm to be easily moved up/down and front back.
- **Standard Position** handle installed at the bottom of the arm.
- Over-Mount Position handle mounted at the top of the arm. For progressive lens users, which need the screens to go all the way down.