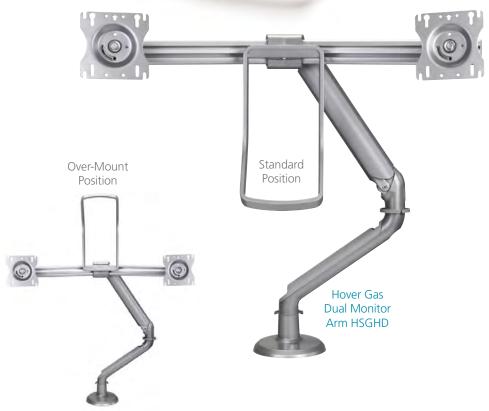

## **Dual Monitor Arm Handle with Crossbar**

• Control your dual monitors as a whole unit with **one touch point**.

- Minimal installation, mounts in seconds.
- Easily retrofit to dual monitor arm model HSGHD without the need to un-install your monitors.
- **Ergonomic and functional**, allows the arm to be easily moved up/down and front back.
- **Standard Position** handle installed at the bottom of the arm.
- Over-Mount Position handle mounted at the top of the arm. For progressive lens users, which need the screens to go all the way down.