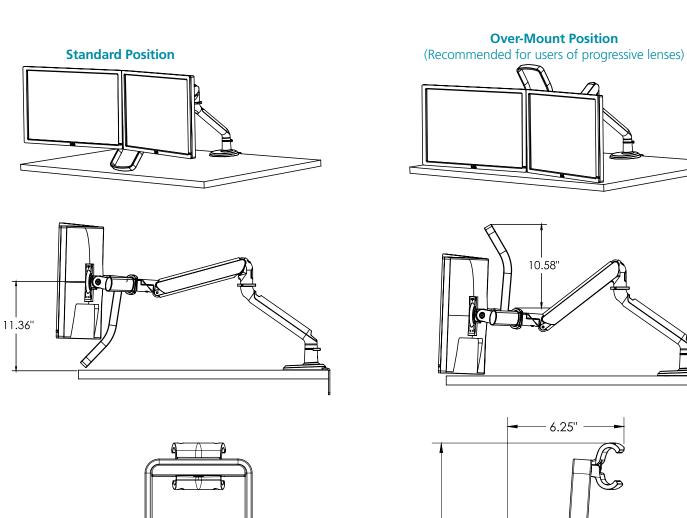

## **Dual Monitor Arm Handle with Crossbar**

• Control your dual monitors as a whole unit with **one touch point**.

- Minimal installation, mounts in seconds.
- Easily retrofit to dual monitor arm model HSGHD without the need to un-install your monitors.
- **Ergonomic and functional**, allows the arm to be easily moved up/down and front back.
- **Standard Position** handle installed at the bottom of the arm.
- Over-Mount Position handle mounted at the top of the arm. For progressive lens users, which need the screens to go all the way down.