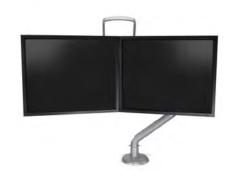

## **Dual Monitor Arm Handle with Crossbar**

• Control your dual monitors as a whole unit with **one touch point**.

- Minimal installation, mounts in seconds.
- Easily retrofit to dual monitor arm model HSGHD without the need to un-install your monitors.
- **Ergonomic and functional**, allows the arm to be easily moved up/down and front back.
- **Standard Position** handle installed at the bottom of the arm.
- Over-Mount Position handle mounted at the top of the arm. For progressive lens users, which need the screens to go all the way down.