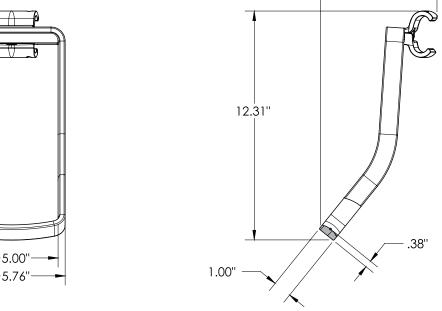

## **Dual Monitor Arm Handle with Crossbar**

• Control your dual monitors as a whole unit with **one touch point**.

- Minimal installation, mounts in seconds.
- Easily retrofit to dual monitor arm model HSGHD without the need to un-install your monitors.
- **Ergonomic and functional**, allows the arm to be easily moved up/down and front back.
- **Standard Position** handle installed at the bottom of the arm.
- Over-Mount Position handle mounted at the top of the arm. For progressive lens users, which need the screens to go all the way down.