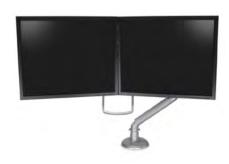

## **Dual Monitor Arm Handle with Crossbar**

• Control your dual monitors as a whole unit with **one touch point**.

- Minimal installation, mounts in seconds.
- Easily retrofit to dual monitor arm model HSGHD without the need to un-install your monitors.
- **Ergonomic and functional**, allows the arm to be easily moved up/down and front back.
- **Standard Position** handle installed at the bottom of the arm.
- Over-Mount Position handle mounted at the top of the arm. For progressive lens users, which need the screens to go all the way down.