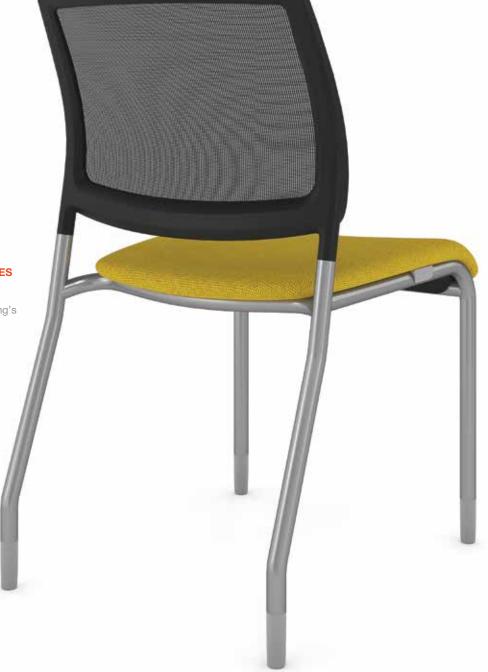

### **TOUGH & HARDWORKING**

Clary hits above its weight class with durability, features and options that make it essential breakroom or multi-purpose seating. Clary stacks five high on the floor and five high on a dolly, making storage easy. The wall-saver design protects surrounding surfaces while the waterfall seat and molded foam promote healthy circulation and supportive comfort.

### **ENDLESS POSSIBILITIES**

Clary can be customized to work in any environment thanks to a broad selection of mesh types and 24 colors that are bleach cleanable along with thousands of textile options. Choose with arms or without, pick silver or black frame colors and add glides or casters to finish the look. Explore the possibilities online with Chair Designer.

#### **VERSATILITY ANYWHERE**

With workspaces breaking out of the confines of the traditional office, adaptable seating is mission-critical. Clary, with its mesh or upholstered back choices and silver and black frame options, was designed to complement multiple 9to5 Seating task chairs: Neo, Neo Lite, Vault, Theory and Aria. It completes the design of a contemporary private office, lobby, benching area, huddle or break room. And Clary was made for easy portability and storage, too, as workspace function is fluid and versatility wins.