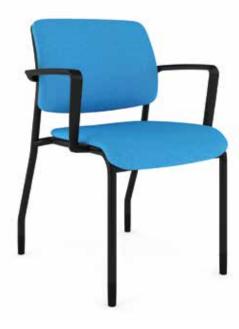

### A SLIM SIDEKICK

With a lightweight frame and lean profile, Clary makes portability and smart space planning easy. Available in mesh or upholstered back, Clary complements 9to5 Seating's popular task chairs Neo, Neo Lite, Vault, Theory and Aria in any contemporary private office, flexible workspace and desking areas.

### **TOUGH & HARDWORKING**

Clary hits above its weight class with durability, features and options that make it essential breakroom or multi-purpose seating. Clary stacks five high on the floor and five high on a dolly, making storage easy. The wall-saver design protects surrounding surfaces while the waterfall seat and molded foam promote healthy circulation and supportive comfort.

### **ENDLESS POSSIBILITIES**

Clary can be customized to work in any environment thanks to a broad selection of mesh types and 24 colors that are bleach cleanable along with thousands of textile options. Choose with arms or without, pick silver or black frame colors and add glides or casters to finish the look. Explore the possibilities online with Chair Designer.

#### **VERSATILITY ANYWHERE**

With workspaces breaking out of the confines of the traditional office, adaptable seating is mission-critical. Clary, with its mesh or upholstered back choices and silver and black frame options, was designed to complement multiple 9to5 Seating task chairs: Neo, Neo Lite, Vault, Theory and Aria. It completes the design of a contemporary private office, lobby, benching area, huddle or break room. And Clary was made for easy portability and storage, too, as workspace function is fluid and versatility wins.