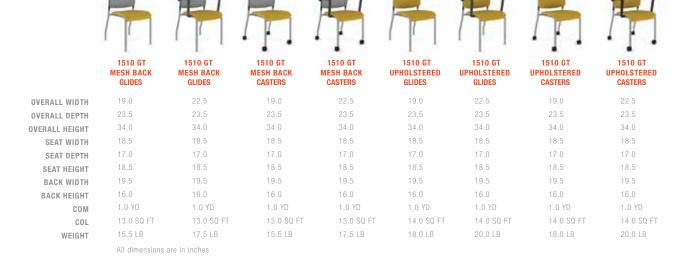

# **STATEMENT OF LINE**

# **MESH COLORS**

**FRAME COLORS** 

BLACK SILVER

SWIVEL FELT GLIDE

DL1 - STACKING DOLLY STACKS ARMLESS CHAIRS 5 HIGH

**PLASTIC COLORS** 

BLACK GRAPHITE GRAY

**GLIDE OPTIONS** 

TAPERED PLASTIC GLIDE SWIVEL NYLON GLIDE SWIVEL STEEL GLIDE

CARPET CASTERS HARD FLOOR AND CARPET CASTERS