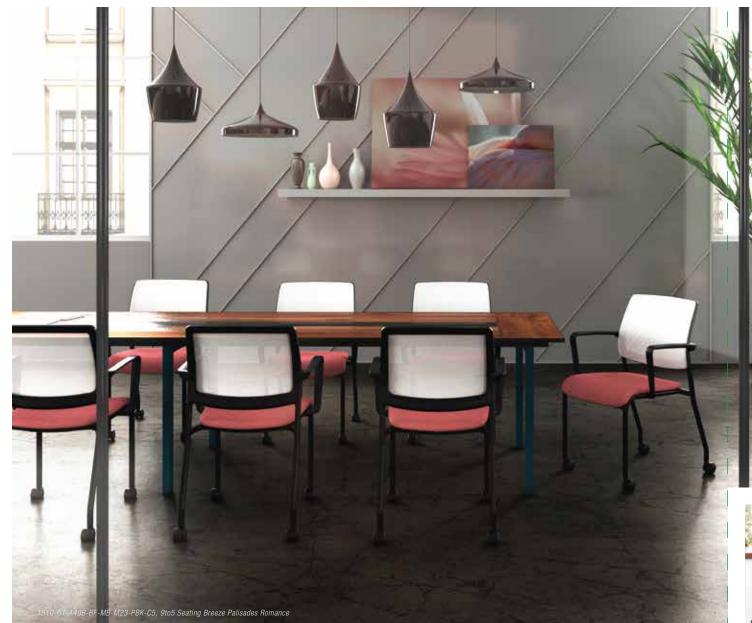

### A SLIM SIDEKICK

With a lightweight frame and lean profile, Clary makes portability and smart space planning easy. Available in mesh or upholstered back, Clary complements 9to5 Seating's popular task chairs Neo, Neo Lite, Vault, Theory and Aria in any contemporary private office, flexible workspace and desking areas.

#### **VERSATILITY ANYWHERE**

With workspaces breaking out of the confines of the traditional office, adaptable seating is mission-critical. Clary, with its mesh or upholstered back choices and silver and black frame options, was designed to complement multiple 9to5 Seating task chairs: Neo, Neo Lite, Vault, Theory and Aria. It completes the design of a contemporary private office, lobby, benching area, huddle or break room. And Clary was made for easy portability and storage, too, as workspace function is fluid and versatility wins.