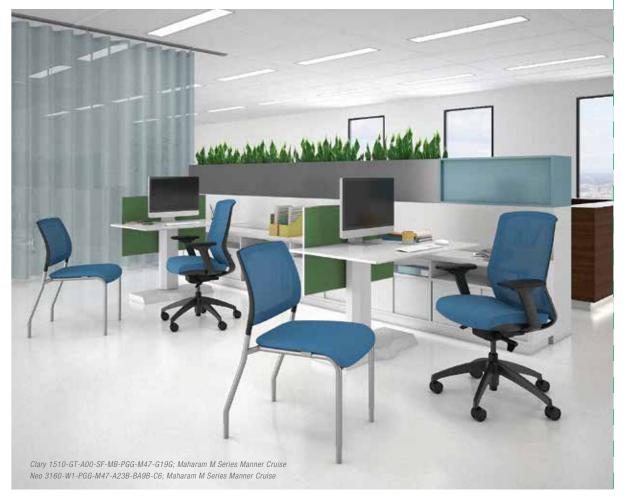

### A SLIM SIDEKICK

With a lightweight frame and lean profile, Clary makes portability and smart space planning easy. Available in mesh or upholstered back, Clary complements 9to5 Seating's popular task chairs Neo, Neo Lite, Vault, Theory and Aria in any contemporary private office, flexible workspace and desking areas.

#### **VERSATILITY ANYWHERE**

With workspaces breaking out of the confines of the traditional office, adaptable seating is mission-critical. Clary, with its mesh or upholstered back choices and silver and black frame options, was designed to complement multiple 9to5 Seating task chairs: Neo, Neo Lite, Vault, Theory and Aria. It completes the design of a contemporary private office, lobby, benching area, huddle or break room. And Clary was made for easy portability and storage, too, as workspace function is fluid and versatility wins.