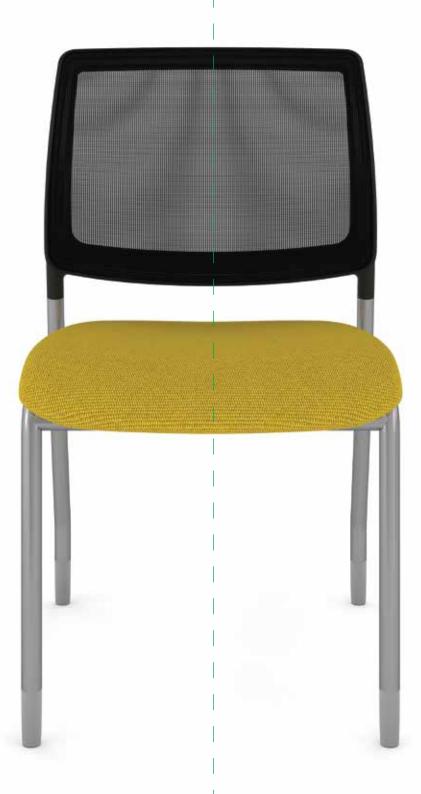

### A SLIM SIDEKICK

With a lightweight frame and lean profile, Clary makes portability and smart space planning easy. Available in mesh or upholstered back, Clary complements 9to5 Seating's popular task chairs Neo, Neo Lite, Vault, Theory and Aria in any contemporary private office, flexible workspace and desking areas.

### **TOUGH & HARDWORKING**

Clary hits above its weight class with durability, features and options that make it essential breakroom or multi-purpose seating. Clary stacks five high on the floor and five high on a dolly, making storage easy. The wall-saver design protects surrounding surfaces while the waterfall seat and molded foam promote healthy circulation and supportive comfort.

### **ENDLESS POSSIBILITIES**

Clary can be customized to work in any environment thanks to a broad selection of mesh types and 24 colors that are bleach cleanable along with thousands of textile options. Choose with arms or without, pick silver or black frame colors and add glides or casters to finish the look. Explore the possibilities online with Chair Designer.

#### **VERSATILITY ANYWHERE**

With workspaces breaking out of the confines of the traditional office, adaptable seating is mission-critical. Clary, with its mesh or upholstered back choices and silver and black frame options, was designed to complement multiple 9to5 Seating task chairs: Neo, Neo Lite, Vault, Theory and Aria. It completes the design of a contemporary private office, lobby, benching area, huddle or break room. And Clary was made for easy portability and storage, too, as workspace function is fluid and versatility wins.