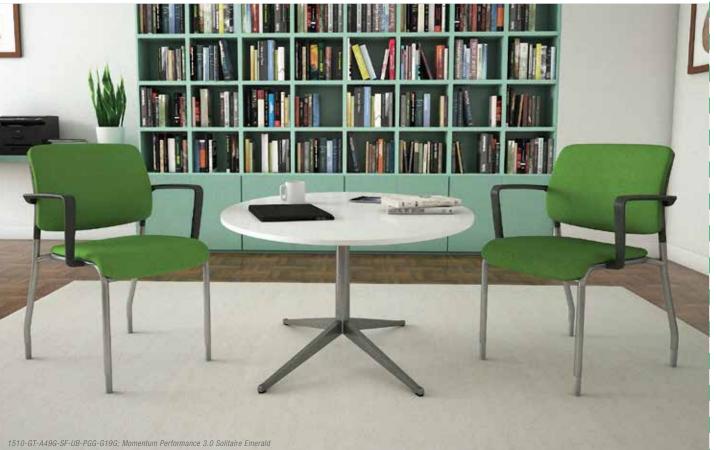

### **ENDLESS POSSIBILITIES**

Clary can be customized to work in any environment thanks to a broad selection of mesh types and 24 colors that are bleach cleanable along with thousands of textile options. Choose with arms or without, pick silver or black frame colors and add glides or casters to finish the look. Explore the possibilities online with Chair Designer.

#### **CHOOSE FROM OVER 1,000 TEXTILES**

offered by C.F. Stinson, Designtex, Maharam, Momentum, and 9to5 Seating's Signature, Breeze and Nautilus Cards. In the rare case we don't have what you're looking for, we'll upholster your chair in any fabric provided to us!