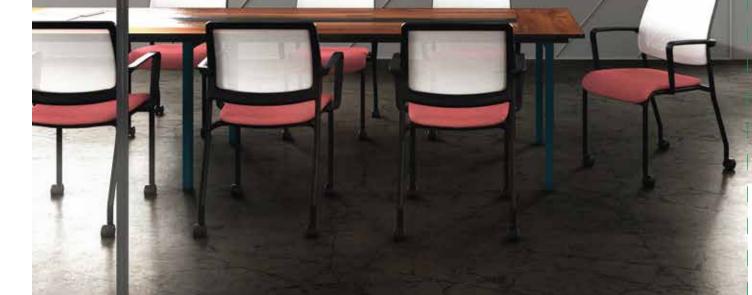

### A SLIM SIDEKICK

With a lightweight frame and lean profile, Clary makes portability and smart space planning easy. Available in mesh or upholstered back, Clary complements 9to5 Seating's popular task chairs Neo, Neo Lite, Vault, Theory and Aria in any contemporary private office, flexible workspace and desking areas.

### **TOUGH & HARDWORKING**

Clary hits above its weight class with durability, features and options that make it essential breakroom or multi-purpose seating. Clary stacks five high on the floor and five high on a dolly, making storage easy. The wall-saver design protects surrounding surfaces while the waterfall seat and molded foam promote healthy circulation and supportive comfort.

#### **VERSATILITY ANYWHERE**

With workspaces breaking out of the confines of the traditional office, adaptable seating is mission-critical. Clary, with its mesh or upholstered back choices and silver and black frame options, was designed to complement multiple 9to5 Seating task chairs: Neo, Neo Lite, Vault, Theory and Aria. It completes the design of a contemporary private office, lobby, benching area, huddle or break room. And Clary was made for easy portability and storage, too, as workspace function is fluid and versatility wins.